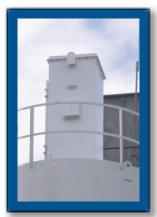

## Shaker-Series Silo Dust Collectors

#### General Information

C&W's Shaker Silo Collector was specifically designed for producers in sub-zero weather conditions because this unit is not susceptible to freezing as no compressed air is required. Our Shaker Silo Collectors are engineered by dust control specialists, with special attention to user-friendliness and efficiency. The mechanical shaker provides a thorough, yet gentle cleaning of the filter media to provide you with a highly effective, yet inexpensive solution to dust control.

### Specs

| Specifications                   | SK250-<br>436                   |  |
|----------------------------------|---------------------------------|--|
| Total Filtration Area (sq. ft.)  | 250                             |  |
| Number of Bags                   | 36                              |  |
| Bag Size (Diameter x length)     | 4" x 79"                        |  |
| Overall Height                   | 7' 6"                           |  |
| Flange Width                     | 38"                             |  |
| Flange Length                    | 38"                             |  |
| Approx. Weight (lbs.)            | 500                             |  |
| CFM Recommended                  | 1200                            |  |
| Air to Cloth Ratio (ACFM/Sq.Ft.) | 4.8                             |  |
| Min. Design Efficiency*          | 99.9%                           |  |
| Cleaning Mechanism               | 1/4 H.P.<br>Motorized<br>Shaker |  |
| *At Standard Test Conditions     |                                 |  |