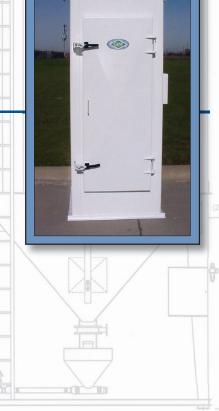

| Benefits                  | Features:                                 |
|---------------------------|-------------------------------------------|
| Easy to Maintain          | Tool-less Exchange of Filter Media        |
|                           | Side Entry for Clean Side Filter Exchange |
| Efficiency                | 99.9% Filtration Efficiency*              |
| Efficiency, Compact       | Polyester Filter Media                    |
| Performance               | Handles up to 1200 CFM                    |
| Reliable, Easy to Operate | Gentle, Reliable Mechanical Shaker        |
| Long-Lasting, Durable     | 12 Gauge, Heavy Duty Steel Construction   |
|                           | Will not freeze when in sub-zero weather  |