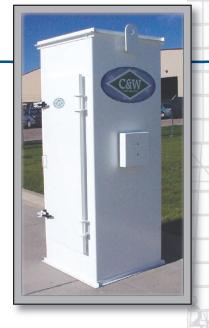

#### General Information

C&W's Shaker Silo Collector was specifically designed for producers in sub-zero weather conditions because this unit is not susceptible to freezing as no compressed air is required. Our Shaker Silo Collectors are engineered by dust control specialists, with special attention to user-friendliness and efficiency. The mechanical shaker provides a thorough, yet gentle cleaning of the filter media to provide you with a highly effective, yet inexpensive solution to dust control.

| Benefits                  | Features:                                 |
|---------------------------|-------------------------------------------|
| Easy to Maintain          | Tool-less Exchange of Filter Media        |
|                           | Side Entry for Clean Side Filter Exchange |
| Efficiency                | 99.9% Filtration Efficiency*              |
| Efficiency, Compact       | Polyester Filter Media                    |
| Performance               | Handles up to 1200 CFM                    |
| Reliable, Easy to Operate | Gentle, Reliable Mechanical Shaker        |
| Long-Lasting, Durable     | 12 Gauge, Heavy Duty Steel Construction   |
|                           | Will not freeze when in sub-zero weather  |